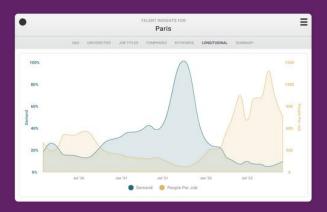

#### Longitudinal Data Set

View the historical supply and demand for any role in any location, highlighting trends and seasonal movements.